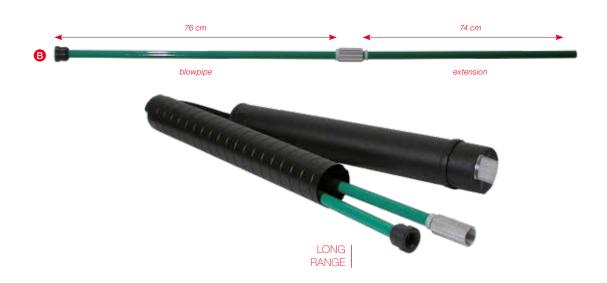

## ■ DISTINJECT BLOWPIPE - 16 MM WITH EXTENSION

Polycarbonate blowpipe with extension for capture of animals at a short to medium distance.

- Range: up to 15 m depending on the training of the shooter. Up to 7 m without extension.
- For use with 11 mm diameter syringes (p.18).
- Syringes fitted with PVC stabilisers.
- The rubber end piece facilitates projection. B
- Easy to assemble.

Supplied in a rigid lightweight carrying case with shoulder strap.

| Code   | Model                                                       | Weight      | Length      | Calibre | Range |
|--------|-------------------------------------------------------------|-------------|-------------|---------|-------|
| 192036 | Distinject blowpipe 16 mm with extension and full equipment | 450 / 250 g | 150 / 76 cm | 11 mm   | 15 m  |
| 192037 | End piece for 16 mm blowpipe B                              |             |             |         |       |