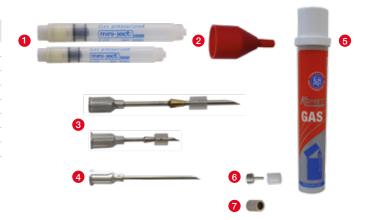

## Supplied with full standard equipment:

(see the spare parts pages in the table below).

- 5 nylon Mini-Ject syringe barrels 2 mL
- 5 nylon Mini-Ject syringe barrels 3 mL
- 5 PVC stabilisers
- 5 cannulas with flange ø 1.6 x 38 mm + weight
- 5 cannulas with flange ø 1.6 x 25 mm + weight
- 5 practice cannulas
- 1 lighter gas refill 65 mL (gas remover and plunger pusher included)

## REFERENCES FOR EQUIPMENT SPARE PARTS:

| Code   | Model                                             | Page<br>no. |
|--------|---------------------------------------------------|-------------|
| 192268 | Nylon Mini-Ject syringe barrels 2 mL (x5)         | p.18        |
| 192270 | Nylon Mini-Ject syringe barrels 3 mL (x5)         | p.18        |
| 192274 | PVC stabilisers ø 16 mm (x5)                      | p.18        |
| 192248 | Cannulas with ø 1.6 x 38 mm flange (x5) + weight* | p.19        |
| 192250 | Cannulas with ø 1.6 x 38 flange (x5) + weight*    | p.19        |
| 192185 | Practice cannulas (x5)                            | p.19        |
| 192342 | Lighter gas refill 65 mL only (x1)                | p.16        |
| 192280 | Gas remover and plunger pusher (x1)               | p.19        |
| 192276 | Cannula weight 7                                  | p.18        |