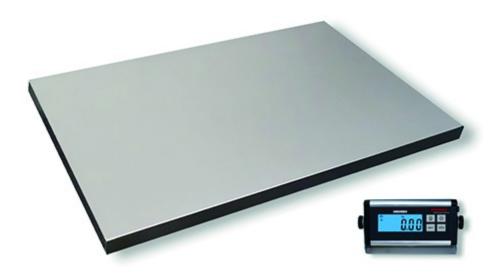

## Veterinary scale

6858

- ▶ For small and medium-sized animals
- Quick and easy operation
- ▶ Flat stainless steel weighing platform

## **Features**

- Quick and easy operation via 4 function keys
- Easy to read LCD display with 25 mm high digits
- ▶ Taring function: documents placed on the table can be tared
- ▶ Hold function for better readability
- Display unit made of aluminium
- Large weighing platform: 900 x 600 mm
- Especially flat (40 mm height)
- Units in kg, lb, oz, lb.oz
- ▶ Energy-saving auto-off function
- ▶ Battery or power supply operation: 4 x 1.5V AA batteries or DC 5V power supply (both included)

## **Products**

| Order number                    | Approvable | <b>Division</b> | <b>Maximum load</b> | Platform size |
|---------------------------------|------------|-----------------|---------------------|---------------|
| Variation                       |            | g               | kg                  | mm            |
| 6858.01.002<br>Veterinary scale | No         | 50              | 200                 | 900 x 600     |