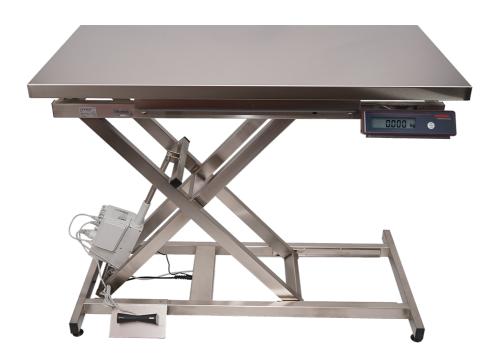

## Examination table with integrated scale

7857

- Electrical height adjustable table
- Quick and easy one-key operation of the scale
- ▶ Weighing up to 150 kg

## **Features**

This veterinary examination table with integrated scale is designed for daily use in veterinary surgeries. As a treatment or operating table it offers the possibility to weigh the animals at the same time. The animal in need of treatment therefore does not have to be relocated to another scale.

- Quick and easy one-key operation of the scale
- Easy to read LC-Display, 20 mm digit height
- Hold function: For easy reading of the weight value after weighing
- ▶ Tare function: covers / pads can be tared
- Display made of high-quality and durable plastic
- Large stainless steel weighing platform (type 304L/18/10)
- Electrical height adjustable table from 40-95 cm with electric pedal
- ▶ Construction of a scissors lift table
- ▶ Technical data of the motor: 220 V, 400 Watt
- ▶ Units in kg or lb