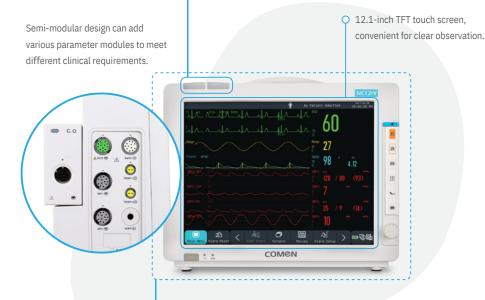

## Strong applicability semi-modular veterinary monitor

 Dual- intelligent alarm design , accurately distinguish between physiological parameter alarm and technical fault alarm.

Light weight only 3.4kg, suitable for daily movement in-hospital and outdoor examination.

## Advanced plug-and-play modules design

Powerful parameter expansion and quick operation can bring convenience in the diagnosis and treatment process.