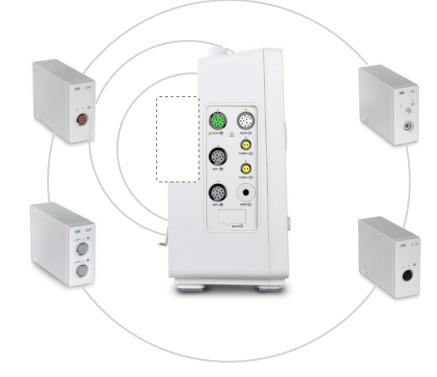

## Advanced plug-and-play modules design

Powerful parameter expansion and quick operation can bring convenience in the diagnosis and treatment process.