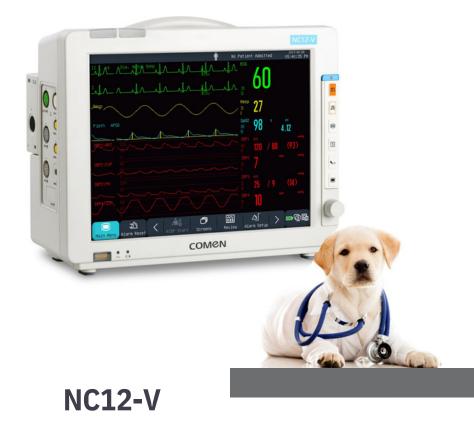

**Veterinary Monitor** 

COMEN

## Strong applicability semi-modular veterinary monitor

 Dual- intelligent alarm design , accurately distinguish between physiological parameter alarm and technical fault alarm.

Light weight only 3.4kg, suitable for daily movement in-hospital and outdoor examination.

## **Reliable and precise monitoring**

With special ECG algorithms for veterinary use, accurate, reliable, and able to meet the parameter measurement of animals in different sizes.

Suntech NIBP. Create an automated blood pressure monitor with an animal-specific algorithm so you can take reliable, accurate measurements on companion animals.