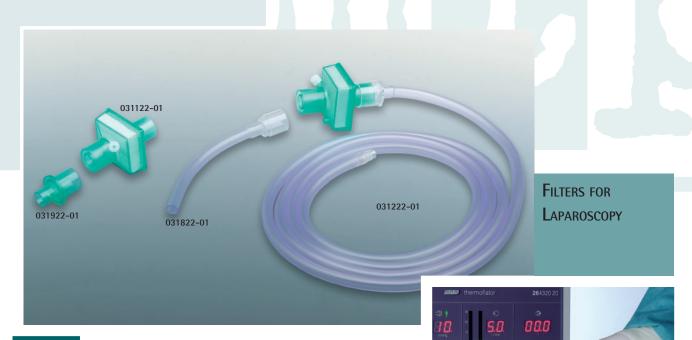

# Gas Filters and Accessories for Insufflation Devices with High Flow GAS FLOW

The mtp gas filter 031122-01 is also available as gas filter 031222-01 with 3.20 m insufflation tube in insufflation set 031222-10 with adaptors 031822-01 and 031922-01. In combination with adaptor 031822-01, the filter can be connected not only to high flow devices but also to standard insufflation devices. Adaptor 031922-01 is intended as a spacer between the filter and the KARL STORZ THERMOFLATOR® when using the KARL STORZ OPTITHERM® heating element.

## 031222-10 Insufflation set

Single-use gas filter with 3.20 m of insufflation tube, hydrophobic on both sides. For use with insufflation devices that have a maximum gas flow of 30 l/min. Approved and tested accessory for KARL STORZ Electronic ENDOFLATOR® and THERMOFLATOR® Set contains: 10 pcs. 031222-01 (sterile), 1 pc. 031822-01 and 1 pc. 031922-01.

### 031822-01

Adaptor with 15 cm tube. For use with filter 031122-01 and 031222-01 in combination with insufflation devices without ISO connector.

Non-sterile. Only available in set 031222-10.

#### 031922-10

Adaptor. For use with filter 031122-01 and 031222-01, size 15M/ 22M, for KARL STORZ THERMOFLATOR® when using the OPTITHERM® heating element. Non-sterile, 10 per pack.