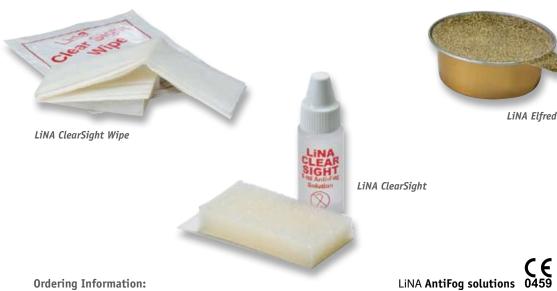

#### LiNA Elfred

LiNA Elfred consists of a small sponge in an aluminium foil container with adhesive on the back. The sponge is pre-filled with 6ml anti-fog solution. LiNA Elfred offers a high degree of convenience as it is simple and ready for use:

### LiNA ClearSight

ClearSight consists of a 6ml bottle and a sponge with adhesive on the back. ClearSight is easy to use:

- Attach the sponge on the patient drape or instrument table.
- 2) Open the bottle and pour solution onto the sponge.
- 3) Press the scope onto the sponge and turn it to apply a membrane of the anti-fog solution.

## LiNA ClearSight Wipe

The ClearSight Wipe is pre-filled with anti-fog solution and individually packed in a peel pouch.

| REF.   | Product                                        | Packing            |
|--------|------------------------------------------------|--------------------|
| CS-20  | LiNA Elfred - standard, single use.            | Box of 30, sterile |
| CS-20A | LiNA Elfred - with 4% alcohol, single use.     | Box of 30, sterile |
| CS-30  | LiNA ClearSight - standard, single use.        | Box of 20, sterile |
| CS-30A | LiNA ClearSight - with 4% alcohol, single use. | Box of 20, sterile |
| CS-40  | LiNA ClearSight Wine - standard single use     | Box of 30, sterile |