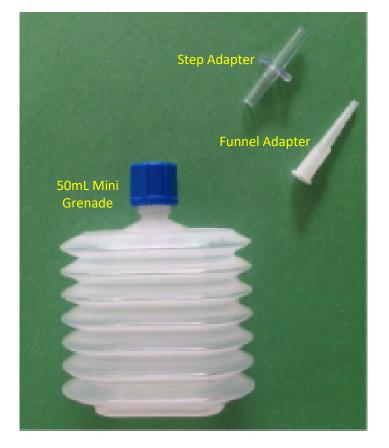

## **Bellows Suction System - G050 INSTRUCTIONS**

- 1. Before use, inspect grenade. Do not use if damaged.
- 2. Insert step adapter through the blue cap FULLY into silicone sleeve within the hub. Tighten the cap to lock step adapter into place.
- Connect the step adapter to the drain tubing.NOTE: SMALL BORE DRAINS will require the FUNNEL ADAPTER.
- 4. Fully compress the grenade to expel all of the air.
- 5. Attach the drain tubing to the grenade with the bellows compressed. Suction should immediately occur. If not, inspect all connection points.
- 6. Secure the grenade to the patient per hospital protocol.

## **LARGE BORE DRAINS**

Jackson Pratt Drains (all sizes) Blake Drains (all sizes) Spiral Drains 12Fr, 15Fr, & 19Fr

Attach drain tubing to the step adapter.

**SMALL BORE DRAINS** 

Multipurpose Drains 8Fr & 10Fr Spiral Drains 7Fr & 10Fr

Attach the funnel adapter to the step adapter before connecting drain tubing.