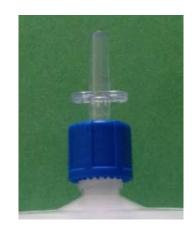

## **Bellows Suction System - G050 INSTRUCTIONS**

- 1. Before use, inspect grenade. Do not use if damaged.
- 2. Insert step adapter through the blue cap FULLY into silicone sleeve within the hub. Tighten the cap to lock step adapter into place.
- Connect the step adapter to the drain tubing.NOTE: SMALL BORE DRAINS will require the FUNNEL ADAPTER.
- 4. Fully compress the grenade to expel all of the air.
- 5. Attach the drain tubing to the grenade with the bellows compressed. Suction should immediately occur. If not, inspect all connection points.
- 6. Secure the grenade to the patient per hospital protocol.