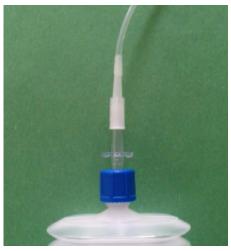

## **Bellows Suction System - G050 INSTRUCTIONS**

- 1. Before use, inspect grenade. Do not use if damaged.
- 2. Insert step adapter through the blue cap FULLY into silicone sleeve within the hub. Tighten the cap to lock step adapter into place.
- Connect the step adapter to the drain tubing.NOTE: SMALL BORE DRAINS will require the FUNNEL ADAPTER.
- 4. Fully compress the grenade to expel all of the air.
- 5. Attach the drain tubing to the grenade with the bellows compressed. Suction should immediately occur. If not, inspect all connection points.
- 6. Secure the grenade to the patient per hospital protocol.

## **LARGE BORE DRAINS**

Jackson Pratt Drains (all sizes) Blake Drains (all sizes) Spiral Drains 12Fr, 15Fr, & 19Fr

Attach drain tubing to the step adapter.

**SMALL BORE DRAINS** 

Multipurpose Drains 8Fr & 10Fr Spiral Drains 7Fr & 10Fr