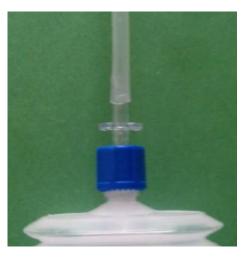

## **Bellows Suction System - G050 INSTRUCTIONS**

- 1. Before use, inspect grenade. Do not use if damaged.
- 2. Insert step adapter through the blue cap FULLY into silicone sleeve within the hub. Tighten the cap to lock step adapter into place.
- Connect the step adapter to the drain tubing.NOTE: SMALL BORE DRAINS will require the FUNNEL ADAPTER.
- 4. Fully compress the grenade to expel all of the air.
- 5. Attach the drain tubing to the grenade with the bellows compressed. Suction should immediately occur. If not, inspect all connection points.
- 6. Secure the grenade to the patient per hospital protocol.