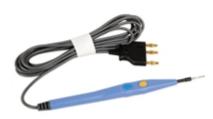

## MB AUTOCLAVABLE HANDLE 100 times - 3 m cable

| Code:          | 30554                            |
|----------------|----------------------------------|
| Category:      | Monopolar electrosurgery handles |
| Unit of sale:  | 1 pc.                            |
| Minimum order: | 1                                |
| Туре:          | Medical device                   |
| Class:         | II B                             |
| NSIS:          | 1729229                          |
| CND:           | Z12010980                        |
| EAN13:         | 8033695725684                    |

**Description:** 

Autoclavable handle with 2 large "click" push-button, provided with a 3 meters long silicone cable and a blade electrode. It can be autoclaved up to 100 times (20 times electrode). For electrodes Ø 2.4 mm.

GIMA autoclavable electrosurgery pencils with CUT-COAG switch have been studied and tested to offer maximum reliability and functionality to the operator. MB handles are provided with a 3 Pins socket Valley Lab type that fits all Gima mono-bipolar Diatermo MB (122, 132, 160, 200, 202, 240, 380) and majority of bipolar electrosurgical units: Aspen Lab, ES Generator, EMC Statome, Danieli, Braun, Berchtold, Ohmeda, Ritter, Conmed, Eschman, Bovie, Martin, Kontron, Bard, Birtcher 771, Cobi, Valley Lab, Led, Erbe...