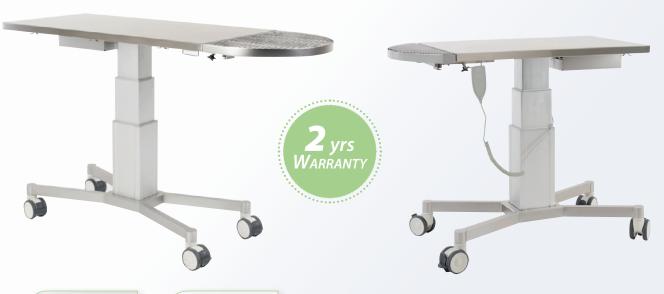

## iM3 Shona and Hanna Veterinary Dental Table

The iM3 Shona and the new iM3 Hanna, veterinary dental tables with all the quality and reliability you expect from iM3. Compatible with the unique iM3 Dental Tray, with edge to edge drainage, anti-spill wave breakers and easy cleaning. The larger iM3 Shona can also double as a consult table. Whereas the iM3 Hanna has a shorter length making it ideal for cats and small dogs.

- Stainless steel
- Electro Polished frame for better anti-bacterial properties
- Motorised lifting column made from anodized aluminium profile
- Wired hand control for operating the lifting column
- Heavy duty, hospital grade castors with total lock brakess
- Tabletop (without iM3 Dental Tray):

**Shone** - 1200 x 600 mm

Hanna - 900 x 600mm

- Tie down hooks to secure the patient
- Adjustable Height: 530 -1100 mm
- Safe workload: 150 kg
- Two year warranty