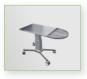

## Shona & Danna

tables by **IM3**®

|                            | Cat. Code |
|----------------------------|-----------|
| iM3 Shona Veterinary Table | SHN001    |
| iM3 Hanna Veterinary Table | SHN002    |
|                            |           |

## iM3 Shona and Hanna Veterinary Dental Table

The iM3 Shona and the new iM3 Hanna, veterinary dental tables with all the quality and reliability you expect from iM3. Compatible with the unique iM3 Dental Tray, with edge to edge drainage, anti-spill wave breakers and easy cleaning. The larger iM3 Shona can also double as a consult table. Whereas the iM3 Hanna has a shorter length making it ideal for cats and small dogs.

**Shone** - 1200 x 600 mm

Hanna - 900 x 600mm

- Tie down hooks to secure the patient
- Adjustable Height: 530 -1100 mm
- Safe workload: 150 kg
- Two year warranty