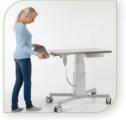

- Stainless steel
- Electro Polished frame for better anti-bacterial properties
- Motorised lifting column made from anodized aluminium profile
- Wired hand control for operating the lifting column
- Heavy duty, hospital grade castors with total lock brakess
- Tabletop (without iM3 Dental Tray):

**Shone** - 1200 x 600 mm

Hanna - 900 x 600mm

- Tie down hooks to secure the patient
- Adjustable Height: 530 -1100 mm
- Safe workload: 150 kg
- Two year warranty