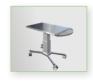

## Shona & Danna

tables by **IM3**®

|                            | Cat. Code |
|----------------------------|-----------|
| iM3 Shona Veterinary Table | SHN001    |
| iM3 Hanna Veterinary Table | SHN002    |
|                            |           |

## iM3 Shona and Hanna Veterinary Dental Table

The iM3 Shona and the new iM3 Hanna, veterinary dental tables with all the quality and reliability you expect from iM3. Compatible with the unique iM3 Dental Tray, with edge to edge drainage, anti-spill wave breakers and easy cleaning. The larger iM3 Shona can also double as a consult table. Whereas the iM3 Hanna has a shorter length making it ideal for cats and small dogs.

**Shone** - 1200 x 600 mm

Hanna - 900 x 600mm

- Tie down hooks to secure the patient
- Adjustable Height: 530 -1100 mm
- Safe workload: 150 kg
- Two year warranty