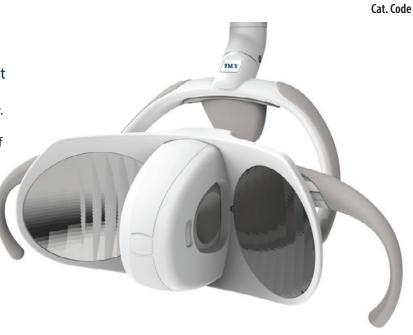

# iM3 Veterinary Dental Lights

## Larger spot for a true veterinary dental light

The iM3 Veterinary Dental Lights use advanced LED technology, designed specifically for veterinary. Unlike human dental lights with small focus areas, our veterinary exclusive lights offer a lighted field of 300 x 200 mm at a distance of 1 meter.

# **Field uniformity**

Thanks to the exclusive reflected light optical project, through the 258 small reflecting facets of the two parables, the iM3 Veterinary Dental Light avoids direct vision of the 2 LED from the light source. The lamp, at a distance of 1 meter, achieves a uniform lighted field of  $300 \times 200$  mm.

### Spot 300 x 200 mm

The 300 x 200 mm spot dimension and 35,000 LUX intensity, make the iM3 Veterinary Dental Light the ideal for multiple uses, ensuring a great versatility of use.

| iM3 Veterinary Dental Light - Wall Mount           | VDLWM1 |
|----------------------------------------------------|--------|
| iM3 Veterinary Dental Light - Floor Mount          | VDLFM2 |
| iM3 Veterinary Dental Light - Ceiling Mount 130 cm | VDLCM3 |
| iM3 Veterinary Dental Light - Ceiling Mount 170 cm | VDLCM4 |
| iM3 Trolley Mount                                  | VDLTM1 |
| iM3 Tara Table Mount                               | TB0021 |
|                                                    |        |