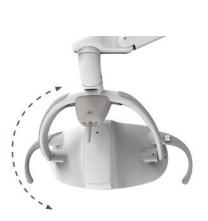

### **3D Rotation**

Perfect balancing, combined with the exclusive 3D rotation system of the head on its optical axis, ensures optimal precision for light beam orientation, reducing the risk of glare to a minimum.