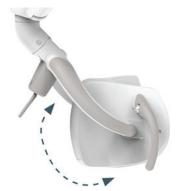

### **3D Rotation**

Perfect balancing, combined with the exclusive 3D rotation system of the head on its optical axis, ensures optimal precision for light beam orientation, reducing the risk of glare to a minimum.